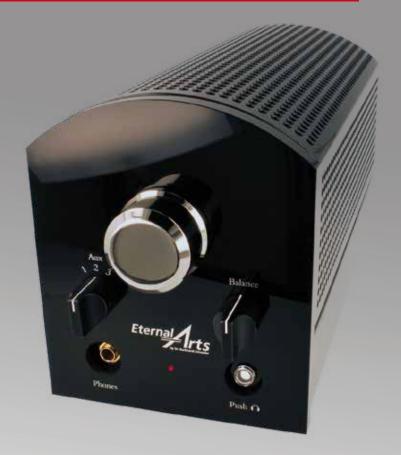

(Subject to changes)

Consolidated Stereo Controller for the connection of three high level sources, for all premium headphones, power amplifiers and active speaker systems.

Breathtaking lively presentation of musical content......

(Black high gloss powder coated steel body, black acrylic front plate, nickel-plated full metal volume knob, full metal knobs for source selection and balance, 'sleeping eye' push button for mode selection)

EternalArts OTL-Headphone Line Level Preamplifier HLP

Audiophile Gateway Germany, Hannover, www.eternalarts.de